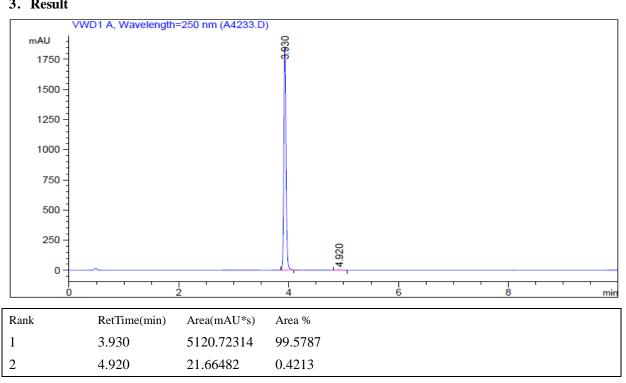

## 1. Analysis Information

| Product Name:     | Mathulnradnicalana                    |                   |      |  |
|-------------------|---------------------------------------|-------------------|------|--|
|                   | Methylprednisolone                    |                   |      |  |
| Operator:         | David                                 |                   |      |  |
| Injection Date:   | 3/24/2016 9:22:52 AM                  |                   |      |  |
| Batch No.:        | 1                                     |                   |      |  |
| 2. HPLC Condition | n                                     |                   |      |  |
| Column:           | Athena C18, 3 $\mu$ m, 2.1mm × 100 mm |                   |      |  |
| Solvent A:        | 0.1% H3PO4 in                         | 100% Acetonitrile |      |  |
| Solvent B:        | 0.1% H3PO4 in 100% Water              |                   |      |  |
| Gradient:         | Time                                  | А                 | В    |  |
|                   | 0.0min                                | 10%               | 90%  |  |
|                   | 3.5min                                | 95%               | 5%   |  |
|                   | 8.0min                                | 95%               | 5%   |  |
|                   | 9.0min                                | 10%               | 90%  |  |
|                   | 10.0min                               | 10%               | 90%  |  |
|                   | 10.0min                               | Stop              | Stop |  |
| Flow rate:        | 0.4ml/min                             |                   |      |  |
| Wavelength:       | 250nm                                 |                   |      |  |
| Volume:           | 10µl                                  |                   |      |  |
| 3. Result         |                                       |                   |      |  |